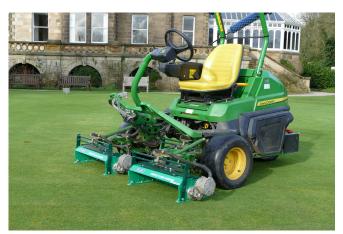

## GUICK AND EASY CORE COLLECTION

Take the back ache out of collecting up your aeration cores by using the new patent-pending GreenTek TRIPLE CORE PUSHERS. Simply attach them to any popular greens triple in place of your mowing units, and use them to clear all the cores off your greens into neat heaps ready for removal with your utility vehicle.

## TRIPLE CORE PUSHER

Clears greens in minutes

Fits all popular greens triplexes

Quick and easy to fit and remove

\* For details of 5 Year Parts and Labour Warranty, see www.greentek.uk.com

Trusted by the best in the game