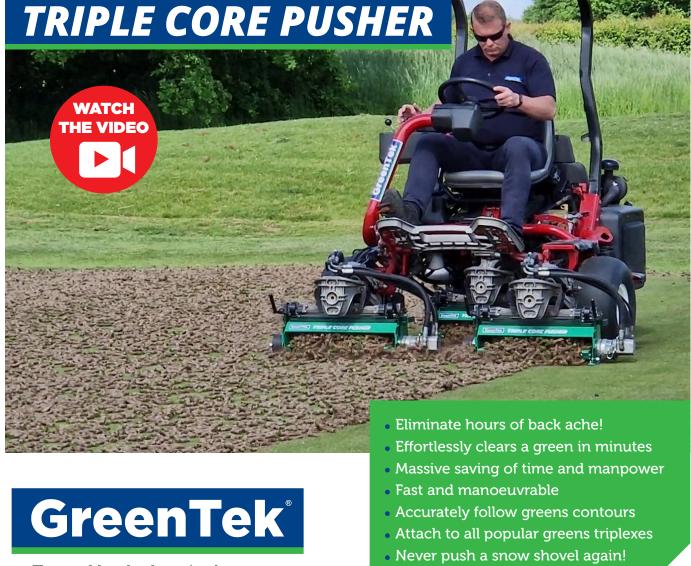

## GUICK AND EASY CORE COLLECTION

Take the back ache out of collecting up your aeration cores by using the new patent-pending GreenTek TRIPLE CORE PUSHERS. Simply attach them to any popular greens triple in place of your mowing units, and use them to clear all the cores off your greens into neat heaps ready for removal with your utility vehicle.

Sliding over the turf on smooth skids, the three individual units accurately follow the contours of your greens just like your mowing units do, without marking. The TRIPLE CORE PUSHERS vastly reduce the manpower and time taken to do your hollow coring, enabling you to quickly complete the job and get your greens back in play. Plus they eliminate the back-breaking job of pushing a snow shovel for hours on end!

## TRIPLE CORE PUSHER

Clears greens in minutes

Fits all popular greens triplexes

Quick and easy to fit and remove

\* For details of 5 Year Parts and Labour Warranty, see www.greentek.uk.com

Trusted by the best in the game