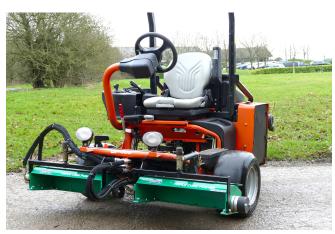

## GUICK AND EASY CORE COLLECTION

Take the back ache out of collecting up your aeration cores by using the new patent-pending GreenTek TRIPLE CORE PUSHERS. Simply attach them to any popular greens triple in place of your mowing units, and use them to clear all the cores off your greens into neat heaps ready for removal with your utility vehicle.

## TRIPLE CORE PUSHER

Clears greens in minutes

Fits all popular greens triplexes

Quick and easy to fit and remove

\* For details of 5 Year Parts and Labour Warranty, see www.greentek.uk.com

Trusted by the best in the game