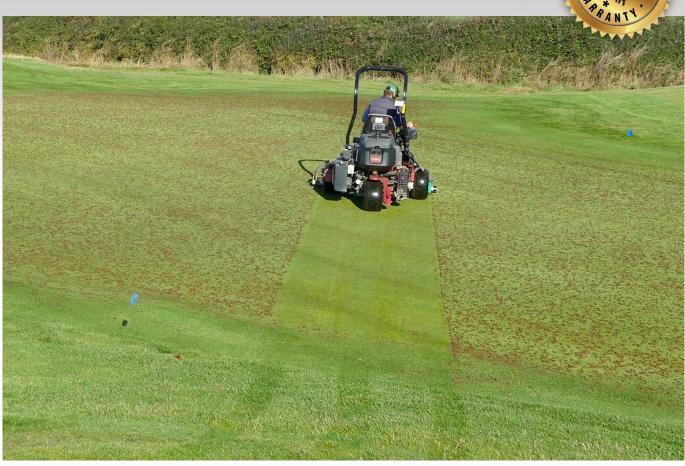

## GUICK AND EASY CORE COLLECTION

Take the back ache out of collecting up your aeration cores by using the new patent-pending GreenTek TRIPLE CORE PUSHERS. Simply attach them to any popular greens triple in place of your mowing units, and use them to clear all the cores off your greens into neat heaps ready for removal with your utility vehicle.

Sliding over the turf on smooth skids, the three individual units accurately follow the contours of your greens just like your mowing units do, without marking. The TRIPLE CORE PUSHERS vastly reduce the manpower and time taken to do your hollow coring, enabling you to quickly complete the job and get your greens back in play. Plus they eliminate the back-breaking job of pushing a snow shovel for hours on end!