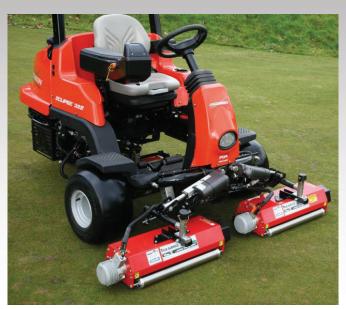

## **SELECT-A-VIBE ROLLERS**

Compatible with most mowers

Follows green's contours

## **Technical Specifications**

Full 1.5m rolling width

Three individual 56cm roller units

Can be used on most popular hydraulic or electric drive greens mowers.

5 levels of easily adjustable vibration power