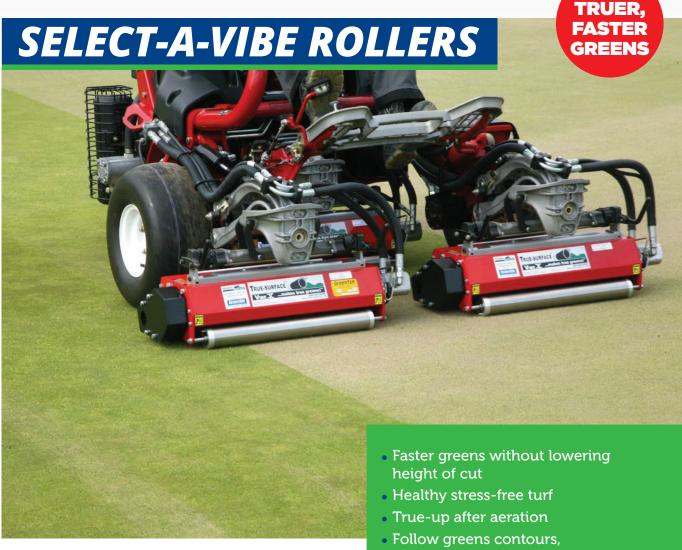

## THE MOST USER-FRIENDLY ROLLER AVAILABLE

Create smoother, faster greens and improve the quality of your putting surfaces with the Select-A-Vibe Rollers.

Featuring five different power levels to enable you to do a whole range of tasks all year round, Select-A-Vibe Rollers will quickly become a key part of your greens maintenance programme.

Select-A-Vibe Rollers follow greens contours just like your mowers do and will vibrate-in topdressing without bridging over coring holes.

The result - stronger, healthier turf and maximum green speeds!

**FOR** 

Trusted by the best in the game

- just like mowers do
- Roll straight stripes that match your mowing width
- Quick and easy to use and transport
- Vibrate in top-dressing without bridging over coring holes

## **SELECT-A-VIBE ROLLERS**

Compatible with most mowers

Follows green's contours