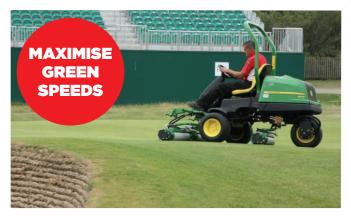

Select-A-Vibe Rollers follow greens contours just like your mowers do and will vibrate-in topdressing without bridging over coring holes.

The result - stronger, healthier turf and maximum green speeds!