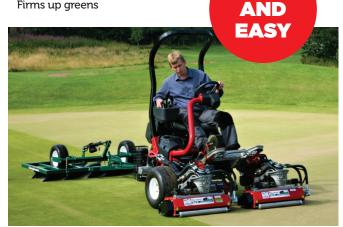

## THE MOST USER-FRIENDLY ROLLER AVAILABLE

Create smoother, faster greens and improve the quality of your putting surfaces with the Select-A-Vibe Rollers.

Featuring five different power levels to enable you to do a whole range of tasks all year round, Select-A-Vibe Rollers will quickly become a key part of your greens maintenance programme.

Select-A-Vibe Rollers follow greens contours just like your mowers do and will vibrate-in topdressing without bridging over coring holes.

The result - stronger, healthier turf and maximum green speeds!

## **SELECT-A-VIBE ROLLERS**

Compatible with most mowers

Follows green's contours