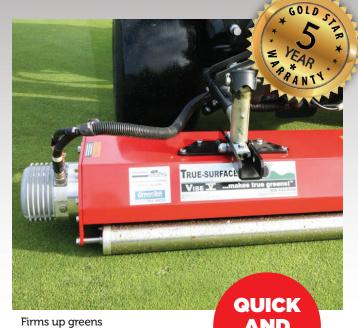

Vibrates-in topdressing

Forward facing driving for comfort and safety

\* For details of 5 Year Parts and Labour Warranty, see www.greentek.uk.com

Trusted by the best in the game

Get in touch to find out more

Tel: 0113 267 7000

Email: info@greentek.uk.com www.greentek.uk.com