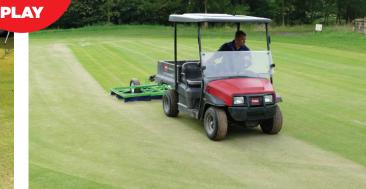

The Greens-Groomer avoids leaving tramlines, takes less passes, and saves bruising the turf.

Easy to use with any power unit, the Greens-Groomer is the effective way to get your greens back in play sooner!

Trusted by the best in the game

Rear Rake for synthetic pitches

GREENS BACK IN

Towed or tractor mounted

Brushes sand down coring holes

Unrivalled topdressing performance