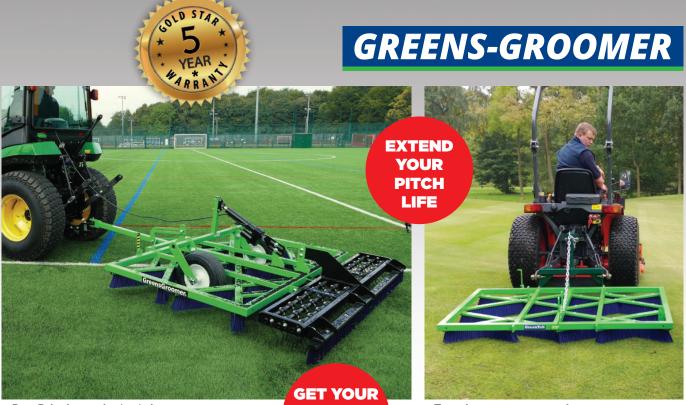

## THE ULTIMATE TOWED BRUSH FOR NATURAL AND SYNTHETIC TURF

The Greens-Groomer, with its quadruple 'zig-zag' brush pattern gives unrivalled sand dispersion and topdressing performance.

Instead of throwing the sand forward to the edge of the green like a rotary brush does, the Greens-Groomer's 16 brushes work the topdressing down between the grass blades, right down to the base of the sward, and into your coring holes.

The Greens-Groomer avoids leaving tramlines, takes less passes, and saves bruising the turf.

Easy to use with any power unit, the Greens-Groomer is the effective way to get your greens back in play sooner!

**ZIG-ZAG** 

**BRUSH GREENS-GROOMER**  Quadruple zig-zag action with 16 brushes Brush-in topdressing sand– wet or dry! No topdressing wastage Lift grass for a clean-cut and smooth textured surface Remove dew before play **GreenTek**\* Rear Rake attachment for 3G pitches Gentle but effective Towed or tractor mounted

Trusted by the best in the game

Rear Rake for synthetic pitches

GREENS BACK IN

Towed or tractor mounted

Brushes sand down coring holes

Unrivalled topdressing performance