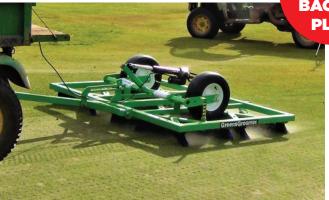

## THE ULTIMATE TOWED BRUSH FOR NATURAL AND SYNTHETIC TURF

The Greens-Groomer, with its quadruple 'zig-zag' brush pattern gives unrivalled sand dispersion and topdressing performance.

Instead of throwing the sand forward to the edge of the green like a rotary brush does, the Greens-Groomer's 16 brushes work the topdressing down between the grass blades, right down to the base of the sward, and into your coring holes.

**ZIG-ZAG** 

**BRUSH GREENS-GROOMER**  Quadruple zig-zag action with 16 brushes Brush-in topdressing sand– wet or dry! No topdressing wastage Lift grass for a clean-cut and smooth textured surface Remove dew before play **GreenTek**\* Rear Rake attachment for 3G pitches Gentle but effective Towed or tractor mounted

Trusted by the best in the game

Rear Rake for synthetic pitches

GREENS BACK IN

Towed or tractor mounted

Brushes sand down coring holes

Unrivalled topdressing performance