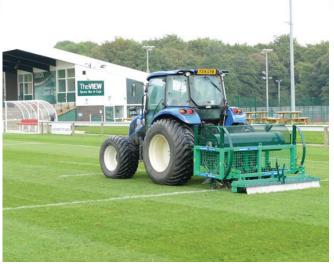

# AERATE, ROLL, RAKE AND BRUSH

The Double-Quick, available in either 1.8m or 2.4m working widths, allows you to perform all of these essential maintenance jobs in one go.

Save time and effort by combining rear roller, rake, and brush attachments as you aerate your playing surface.

With a unique main frame that can carry two attachments of your choice, one mounted above the other, you'll find Double-Quick to be the ultimate aeration system for playing fields, sports grounds, pitches and local authorities.