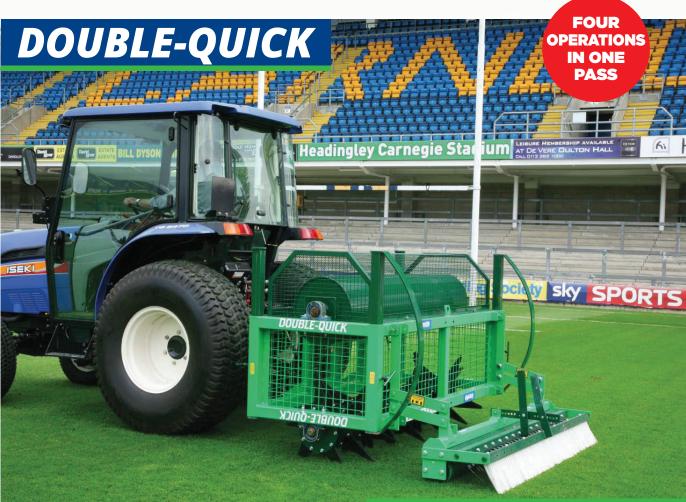

# AERATE, ROLL, RAKE AND BRUSH

The Double-Quick, available in either 1.8m or 2.4m working widths, allows you to perform all of these essential maintenance jobs in one go.

Save time and effort by combining rear roller, rake, and brush attachments as you aerate your playing surface.

With a unique main frame that can carry two attachments of your choice, one mounted above the other, you'll find Double-Quick to be the ultimate aeration system for playing fields, sports grounds, pitches and local authorities.

## GreenTek

Trusted by the best in the game

- Performs multiple operations in one go
- Relieves turf compaction
- Opens up soil structure
- Improves drainage
- Stimulates deeper roots
- Encourages stronger turf