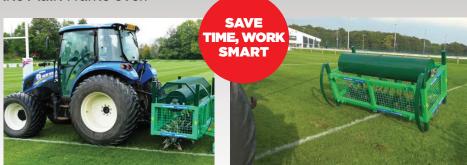

With a unique main frame that can carry two attachments of your choice, one mounted above the other, you'll find Double-Quick to be the ultimate aeration system for playing fields, sports grounds, pitches and local authorities.

#### **DOUBLE-QUICK**

The heart of the Double-Quick system is the unique Main Frame, which can carry two attachments of your choice, mounted one above the other. So you can change from Deep Slitter to Ballast Roller etc. just by turning the Main Frame over.