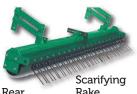

# AERATE, ROLL, RAKE AND BRUSH

The Double-Quick, available in either 1.8m or 2.4m working widths, allows you to perform all of these essential maintenance jobs in one go.

Save time and effort by combining rear roller, rake, and brush attachments as you aerate your playing surface.

With a unique main frame that can carry two attachments of your choice, one mounted above the other, you'll find Double-Quick to be the ultimate aeration system for playing fields, sports grounds, pitches and local authorities.

The Deep Slitter can easily be changed over...

Simply attach tow cable and drive tractor forward to roll the Double-Quick over...

Replace top guard - now you have a ballast roller!

Ideal for sports pitches and playing fields