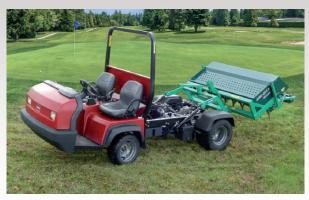

## An effective modular system for ensuring healthy turf!

Compatible with Multi-Mount Frame

Fits popular utility vehicles

Slit, rake, roll and brush - all in one go!

Requires min 18HP tractor with cat 1 linkage

Will fit golf course utility vehicles using the GreenTek Multi-Mount adaptor frame

\* For details of 5 Year Parts and Labour Warranty, see www.greentek.uk.com