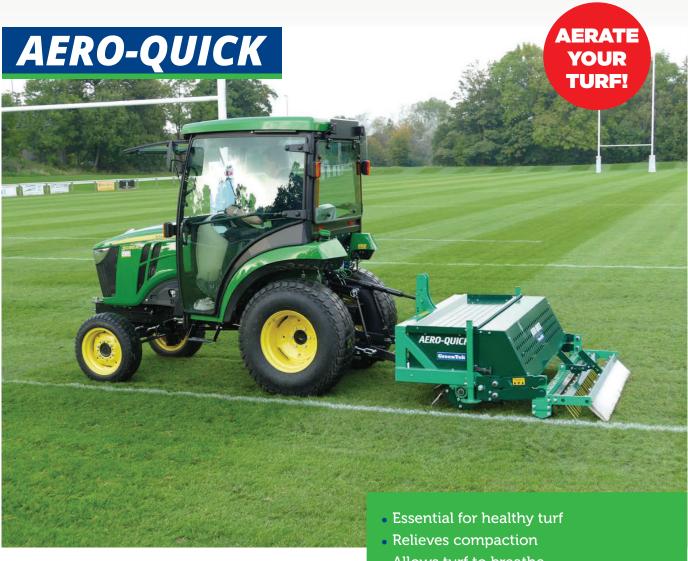

## **SLIT, ROLL, RAKE AND BRUSH -**ALL IN ONE GO!

Healthy turf needs air. The Aero-Quick helps turf breathe and drain by relieving compaction to open up the soil's structure.

This 1.5m aerator, which fits compact tractors and popular utility vehicles, has a wide range of slitting tines of varying

depths, for maximum effectiveness on different types of sports turf.

Choose the new rear roller carrier with rake and brush attachments, and you can groom and brush at the same time to create a perfectly groomed and striped finish!

Trusted by the best in the game

- Allows turf to breathe
- Opens up soil structure
- Improves drainage
- Stimulates deeper roots
- Encourages stronger turf
- Fits compact tractors and popular utility vehicles