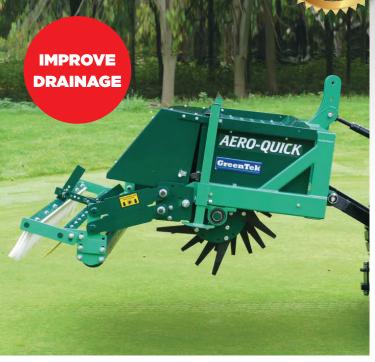

## **SLIT, ROLL, RAKE AND BRUSH -**ALL IN ONE GO!

Healthy turf needs air. The Aero-Quick helps turf breathe and drain by relieving compaction to open up the soil's structure.

This 1.5m aerator, which fits compact tractors and popular utility vehicles, has a wide range of slitting tines of varying

Trusted by the best in the game

- Allows turf to breathe
- Opens up soil structure
- Improves drainage
- Stimulates deeper roots
- Encourages stronger turf
- Fits compact tractors and popular utility vehicles